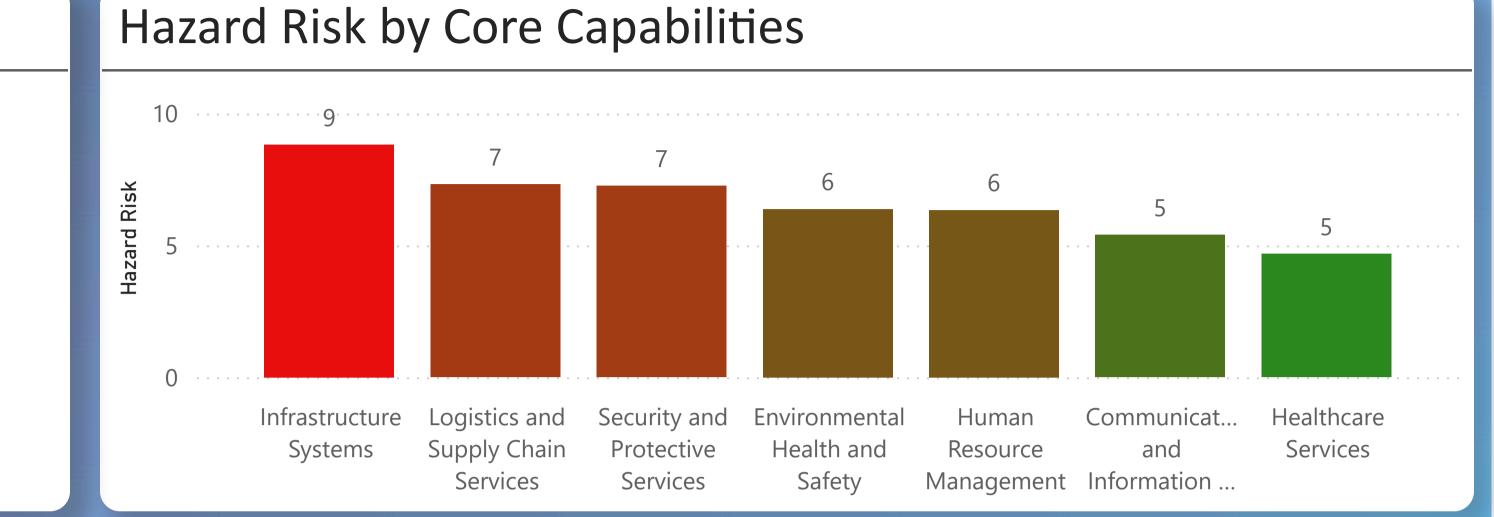

**Hazard Category** 

**HVA Summary** 

Natural

Accidental

Intentional

Biological