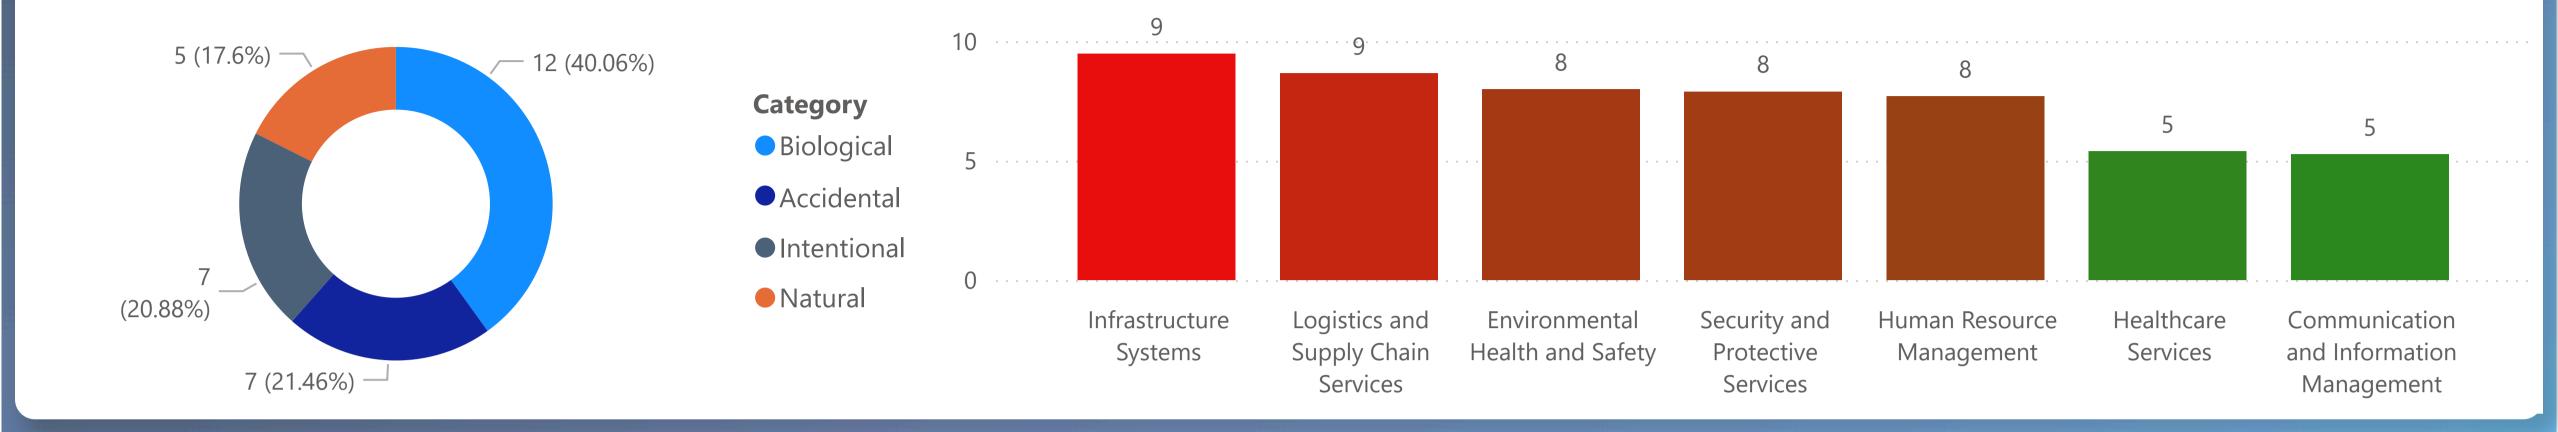

**HVA Summary** 

Natural

Accidental

Intentional

Biological

## Risk Index by Hazard Type and Capabilities



Preparedness Index

27

Total Hazards

Total Threats

74

Total Mitigations 402

| Hazards                       | Risk   | Probability | Impact   | Threats ( | Corrective Actions |
|-------------------------------|--------|-------------|----------|-----------|--------------------|
| Faeco-Oral Infection Outbreak | High   | Very High   | Moderate | 25        | 214                |
| Air-Borne Infection Outbreak  | High   | Very High   | Moderate | 51        | 270                |
| Vector-Borne Disease Outbreak | Medium | High        | Moderate | 33        | 194                |
| Extreme Heat                  | Medium | High        | Moderate | 21        | 197                |
| Water Utility Disruption      | Low    | Low         | Moderate | 23        | 209                |
| Mass Cas