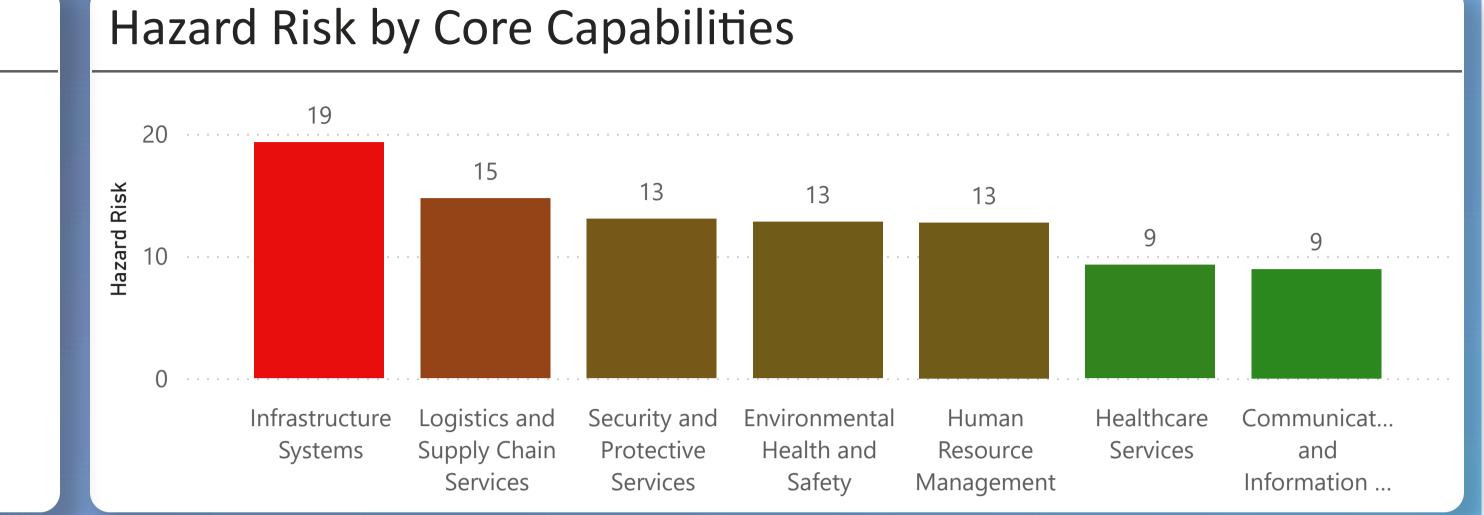

---------|---------------|----------|----------------------------|-----|
|   | Cyber Attack        | Low      | Moderate      | Moderate | 50                         | 304 |
|   | Military Action     | Low      | Low           | Moderate | 63                         | 349 |
| ı | Radiological Attack | Low      | Low           | Moderate | 56                         | 299 |
| ì | Chemical Attack     | Low      | Low           | Moderate | 56                         | 295 |
|   | Mass Shooting       | Low      | Low           | Moderate | 39                         | 197 |
|   | Labor Action        | Very Low | Very Low      | Moderate | 28                         | 173 |

**Hazard Category** 

**HVA Summary** 

Natural

Accidental

Intentional

Biological

## Select Hazard from the visual



Preparedness Index

29

Total Threats

55

Total Hazards

5

Total
Mitigations
311

| Hazards                       | Risk   | Probability | Impact<br>- | Threats Corrective Actions |     |
|-------------------------------|--------|-------------|-------------|----------------------------|-----|
| Air-Borne Infection Outbreak  | High   | Very High   | Moderate    | 51                         | 270 |
| Faeco-Oral Infection Outbreak | High   | Very High   | Moderate    | 25                         | 214 |
| Vector-Borne Disease Outbreak | Medium | High        | Moderate    | 33                         | 194 |
| Viral Hemorrhagic Fever       | Low    | Moderate    | Moderate    | 47                         | 237 |
| Bloodborne Disease Outbreak   | Low    | Low         | Marginal    | 12