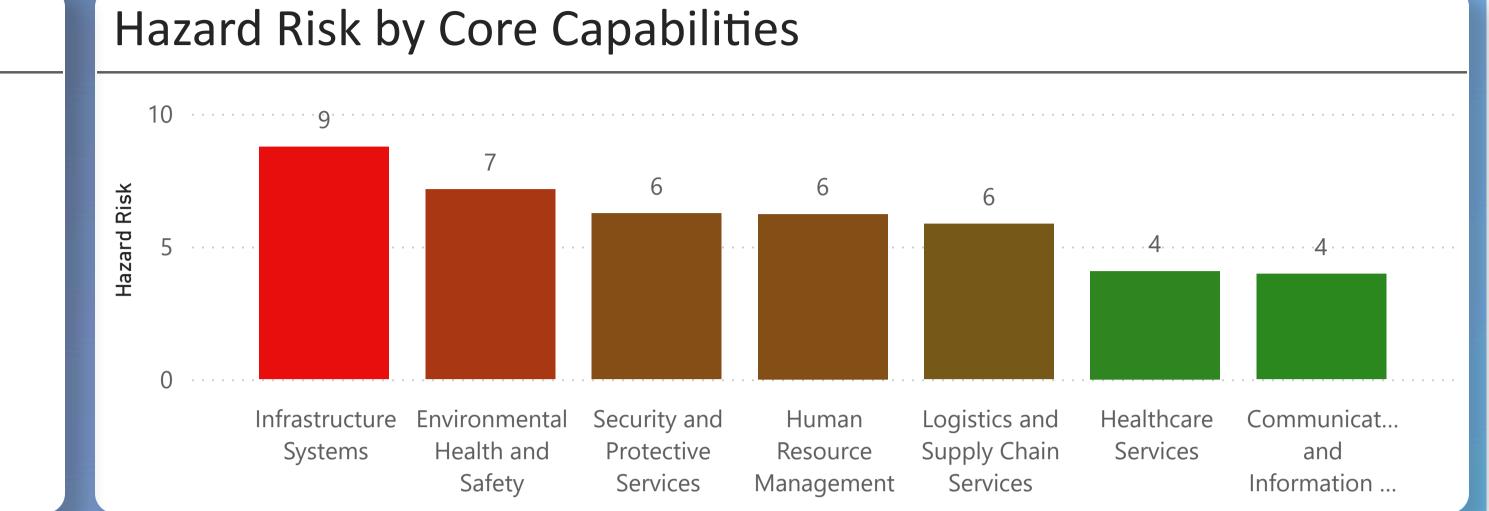

Hazard Category

**HVA Summary** 

Natural

Accidental

Intentional

Biological

Preparedness Index

28