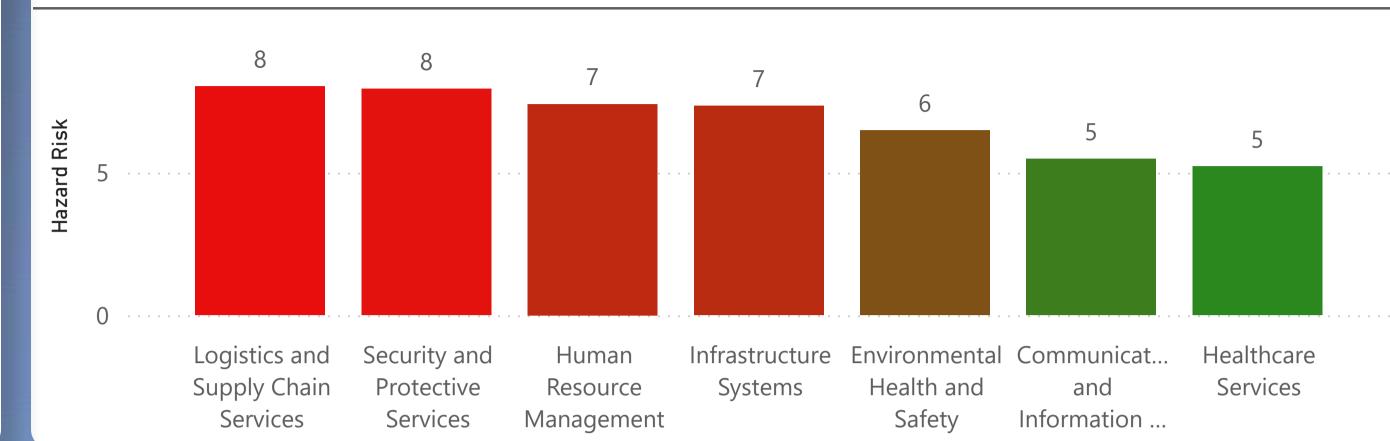

**Hazard Category** 

**HVA Summary** 

Natural

Accidental

Intentional

Biological